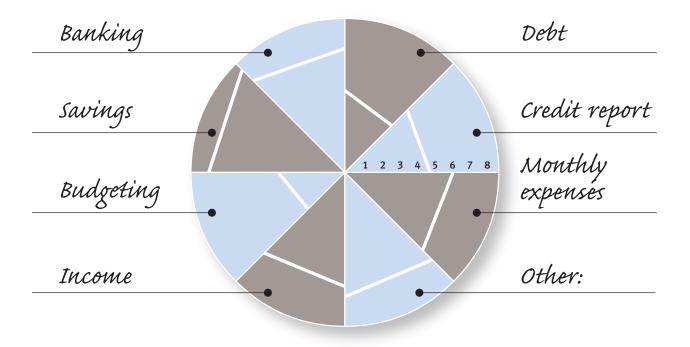

## **Instructions:**

Each pie slice below represents an area of your financial life. Mark your level of satisfaction for each by drawing on the dotted line associated with the number scale shown. The closer you are to a 10 on the outside of the circle, the more satisfied you are with that area of your life.